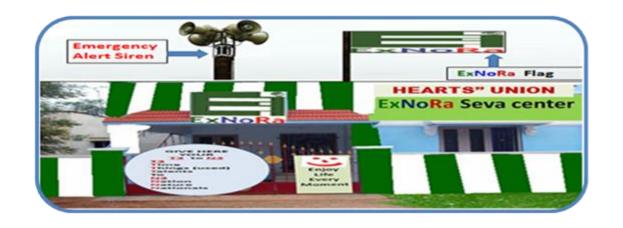

#### HEAD OF DIVISION - HUMAN RESPONSIBILITY

The Best place for setting up "ExNoRa Humanity Divinity Bank" is the premises of ExNoRa HEARTS UNION of ExNoRa SERVICE CENTER

# KNOW NOW EXNORa HEARTS UNION of EXNORA SERVICE CENTER

EXNORA HEARTS
UNION of EXNORA
SERVICE CENTER