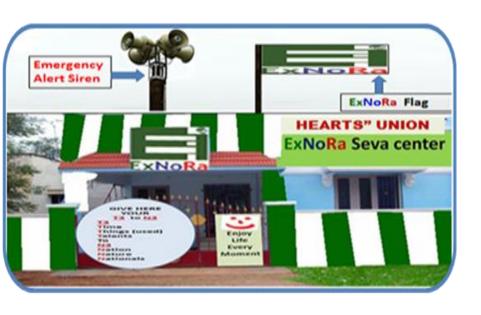

#### HEAD OF DIVISION - HUMAN RESPONSIBILITY

The Best place for setting up "ExNoRa Humanity Divinity Bank" is the premises of ExNoRa HEARTS UNION of ExNoRa SERVICE CENTER

# KNOW NOW EXNORa HEARTS UNION of EXNORA SERVICE CENTER

EXNORA HEARTS
UNION of EXNORA
SERVICE CENTER

#### "ExNoRa Humanity Divinity Bank" (H6 ExNoRa)

can be created by use of a new or old goods container & managed by

- RWA ExNoRas of streets / flat complexes
- **ExNoRa** Innovators Club of Neighbourhoods / Towns / Villages
- **ExNoRa** Innovators Club of Offices / Industries
- **ExNoRa** Innovators Club of Colleges / Schools
- ExNoRa Innovators Club of Places of Worship
- Parks ExNoRa
- In short the places where people live /visit / gather so that they can bring and easily deposit their used goods / things / gadgets