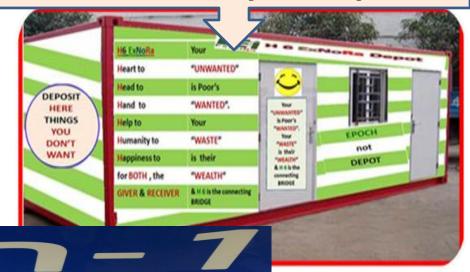

## **ExNoRa HUMANITY DIVINITY BANK**

1. ExNoRa HUMANITY DIVINITY BANK by

H6

**Heart to** 

**Head** to

**Hand** to

Help to

**Humanity to** 

**Happiness-**

for depositing Things (Used & Unused)

ExNoRa HEARTS' UNION

2. ExNoRa
HEARTS UNION

where all the service minded people will meet to give 3 "T"s which will not cost them anything.

#### HUMANITY DIVINITY

will operate through
"ExNoRa Humanity Divinity BANK"
(H6 ExNoRa)

with an activity of contributing one's used things / goods / commodities/ gadgets / articles

Heart to
Head to
Hand to
Help to
Humanity to
Happiness