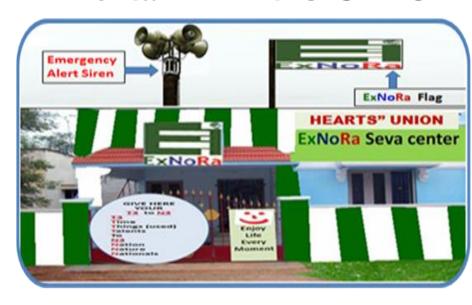

#### HEAD OF DIVISION - HUMAN RESPONSIBILITY

The Best place for setting up "ExNoRa Humanity Divinity Bank" is the premises of ExNoRa HEARTS UNION of ExNoRa SERVICE CENTER

# KNOW NOW EXNORa HEARTS UNION of EXNORA SERVICE CENTER

EXNORA HEARTS
UNION of EXNORA
SERVICE CENTER