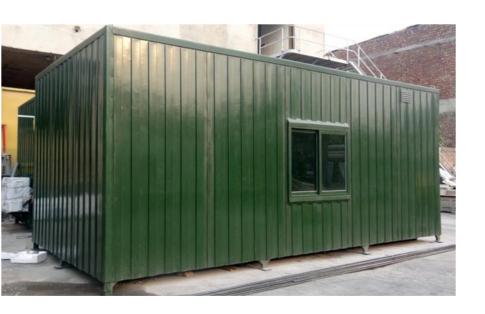

# UTILISE A USED & OLD SHIP / TRUCK CONTAINER

- → You don't need a lot of money.
- The basic characteristic of this project is its SIMPLICITY.
- → You are going to make some thing considered waste as quite useful.
- Therefore utilise a used & old ship / truck container for this project.

How to begin? "ExNoRa Humanity Divinity Bank" (H6 ExNoRa). What are the alternatives for "GOODS-CONTAINER" & place to KEEP the same

### The first two needs.

- 1. A new or old / used container &
- 2. space / place to keep the container

# The need number one, is the CONTAINER

You can ask the Container Manufacturing Organisation to donate a new of old CONTAINER