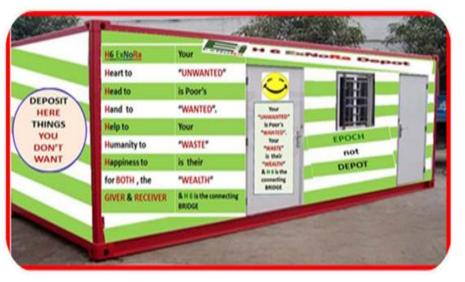

## What will be inside the "ExNoRa Humanity Divinity Bank" (H6 ExNoRa)?

**Previously used items Collection Boxes** 

#### 1. Things (Used & Unused)

- a. That you DON'T NEED anymore
- b. That is SURPLUS
- c. That you can be WITHOUT

- e. That one occupying SPACE in your home
- f. That one you want to REPLACE with a new one
- g. That one you want to buy & donate on an OCCASION
- h. That one can't be used due to REPAIR
- i. That one you DON'T LIKE
- j. That one that is absolute WASTE

Just take to ExNoRa Humanity Divinity Bank" (H6

ExNoRa) and deposit there which will be withdrawn by

poor

Why give THINGS? Your UNWANTED is poor's WANTED

Your WASTE is poor's WEALTH

By your POSSESSING you ENJOY.

### "ExNoRa Humanity Divinity Bank" (H6 ExNoRa)

ExNoRa Humanity Divinity Bank "H6 ExNoRa Give Things New & Used

Begin your ExNoRa Innovators Club with this 'Environment cum Humanity Service'

Just buy (or get it donated) any used or a not being used, old GOODS CONTAINER. The donor's name can find a place on the "Humanity Divinity Bank