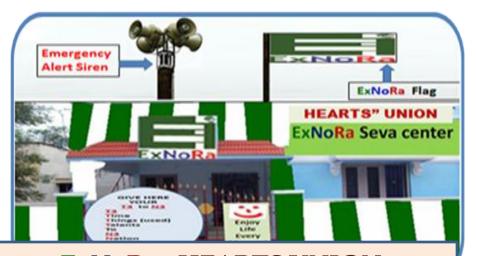

#### HEAD OF DIVISION - HUMAN RESPONSIBILITY

The Best place for setting up "ExNoRa Humanity Divinity Bank" is the premises of ExNoRa HEARTS UNION of ExNoRa SERVICE CENTER

# KNOW NOW EXNORa HEARTS UNION of EXNORA SERVICE CENTER

EXNORA HEARTS
UNION of EXNORA
SERVICE CENTER