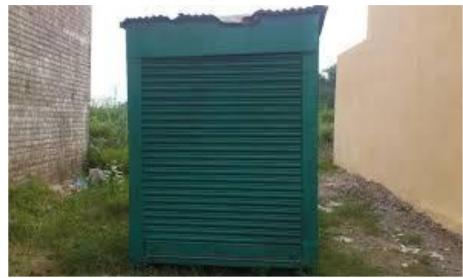

# UTILISE A USED & OLD SHIP / TRUCK CONTAINER

- → You don't need a lot of money.
- The basic characteristic of this project is its SIMPLICITY.
- → You are going to make some thing considered waste as quite useful.
- Therefore utilise a used & old ship / truck container for this project.

How to begin? "ExNoRa Humanity Divinity Bank" (H6 ExNoRa). What are the alternatives for "GOODS-CONTAINER" & place to KEEP the same

#### "ExNoRa Humanity Divinity Bank" (H6 ExNoRa)

a ROOM

a SHED

a BUNK

"ExNoRa Humanity Divinity Bank" (H6 ExNoRa) STRUCTURE itself created from & out of waste materials, true to the ExNoRa belief "WASTE IS NOT WASTE, UNTIL IT IS WASTED". You don't need money but only "WILL". Doing this project itself will be a service to Mother Earth & Environment and of course a great learning experience indeed