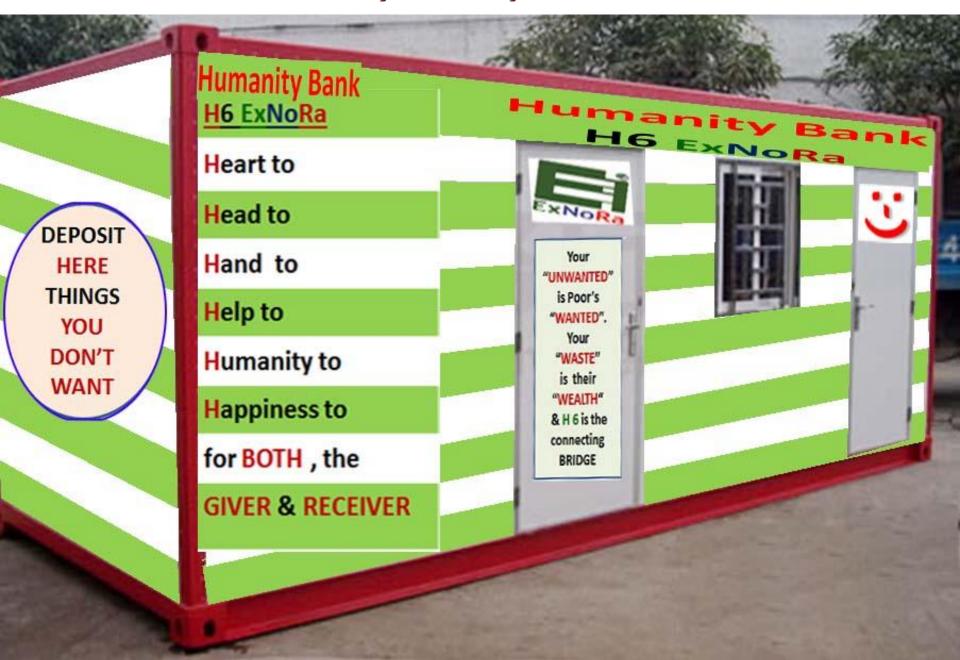

#### HUMANITY DIVINITY

will operate through
"ExNoRa Humanity Divinity BANK"
(H6 ExNoRa)

with an activity of contributing one's used things / goods / commodities/ gadgets / articles

Heart to
Head to
Hand to
Help to
Humanity to
Happiness

## HUMAN RESPONSIBILITY

the next important activity

HUMANITY DIVINITY formula Heart to
Head to
Hand to
Help to
Humanity to
Happiness

"Do all the good you can,
By all the means you can,
In all the ways you can,
In all the places you can,
At all the times you can,
To all the people you can,
As long as ever you can."

#### The 1st STEP

Setup a
Mini Humanity
Divinity Bank
in your house

for collection & deposit of used items for transfer to Community Humanity Divinity Bank

Your Trash

Poor's Cash Your Unwanted

Your Nuck

Your Filth