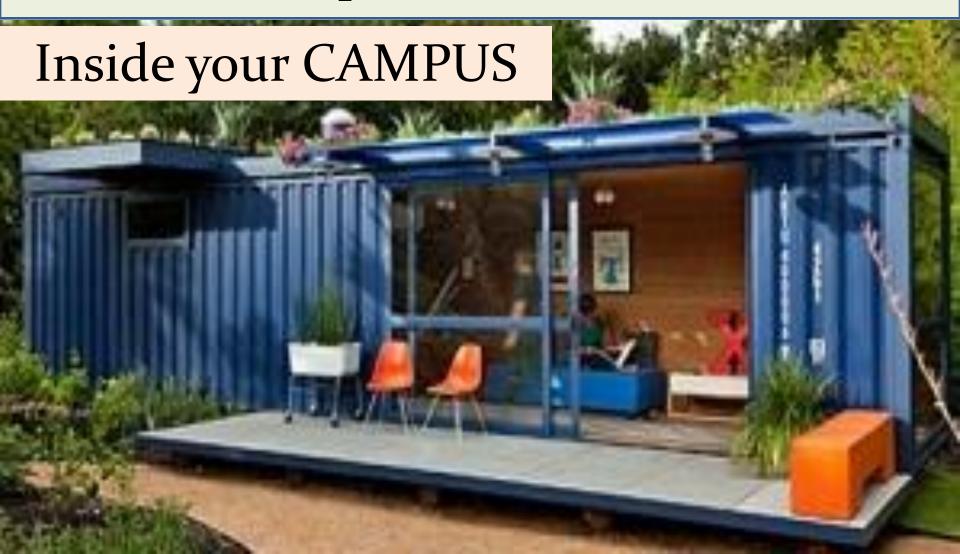

Keep "ExNoRa Humanity Divinity Bank" (H6 ExNoRa)" inside your office / school / college campus beneath a tree