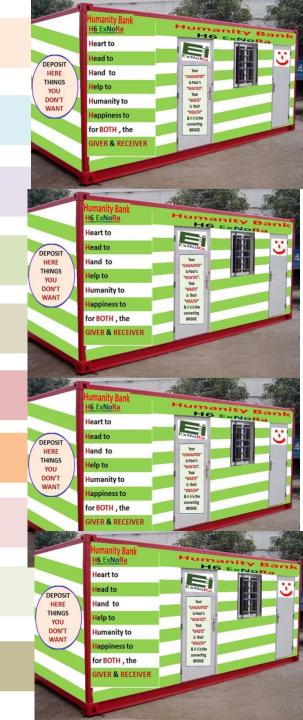

## **ExNoRa HUMANITY DIVINITY BANK**

1. ExNoRa HUMANITY DIVINITY BANK by

H6

**Heart to** 

**Head** to

**Hand** to

Help to

**Humanity to** 

**Happiness-**

for depositing Things (Used & Unused)

ExNoRa HEARTS' UNION

2. ExNoRa
HEARTS UNION

where all the service minded people will meet to give 3 "T"s which will not cost them anything.

## HUMAN RESPONSIBILITY

the next important activity

HUMANITY DIVINITY formula Heart to
Head to
Hand to
Help to
Humanity to
Happiness

"Do all the good you can,
By all the means you can,
In all the ways you can,
In all the places you can,
At all the times you can,
To all the people you can,
As long as ever you can."

#### HUMANITY DIVINITY

will operate through
"ExNoRa Humanity Divinity BANK"
(H6 ExNoRa)

with an activity of contributing one's used things / goods / commodities/ gadgets / articles

Heart to
Head to
Hand to
Help to
Humanity to
Happiness