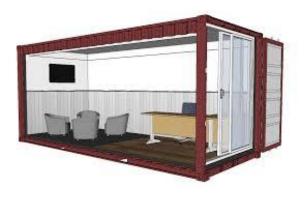

#### "ExNoRa Humanity Divinity Bank" (H6 ExNoRa)

a ROOM

a SHED

a BUNK

"ExNoRa Humanity Divinity Bank" (H6 ExNoRa) STRUCTURE itself created from & out of waste materials, true to the ExNoRa belief "WASTE IS NOT WASTE, UNTIL IT IS WASTED". You don't need money but only "WILL". Doing this project itself will be a service to Mother Earth & Environment and of course a great learning experience indeed

#### **HUMANITY DIVINITY BANK INSIDE**

- → Inside there will be a table & chair, with a fan & drinking water.
- → Ventilation is a must which can be always shut when the "ExNoRa Humanity Divinity Bank" (H6 ExNoRa) is closed for the day