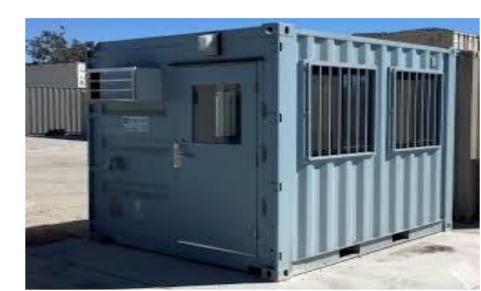

# World of containers . How many kinds ? Make your CHOICE for your H 6 ExNoRa Depot.

# Waste Materials can create not only buildings but beauty too

The size of the ready made or used  $2^{nd}$  hand container from 20' to 45' high cube container. The choice is dependent on the availability of place , space there , money that you can mobilise and most importantly the volume of used goods that you will get .