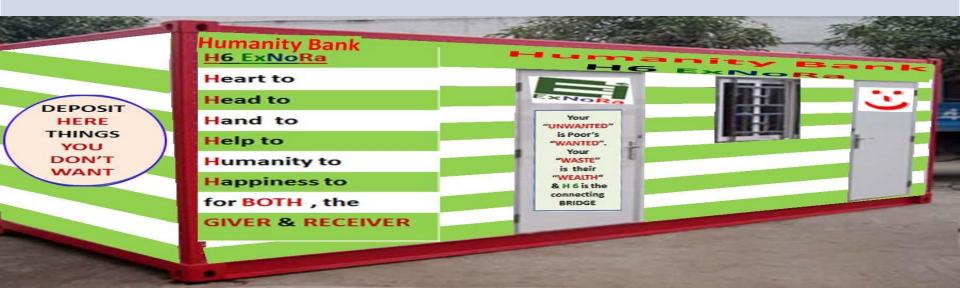

## **ExNoRa HUMANITY DIVINITY BANK**

1. ExNoRa HUMANITY DIVINITY BANK by

H6

**Heart to** 

**Head** to

**Hand** to

Help to

**Humanity to** 

**Happiness-**

for depositing Things (Used & Unused)

ExNoRa HEARTS' UNION

2. ExNoRa
HEARTS UNION

where all the service minded people will meet to give 3 "T"s which will not cost them anything.

#### HUMANITY DIVINITY

will operate through
"ExNoRa Humanity Divinity BANK"
(H6 ExNoRa)

with an activity of contributing one's used things / goods / commodities/ gadgets / articles

Heart to
Head to
Hand to
Help to
Humanity to
Happiness

Just take to ExNoRa Humanity Divinity Bank" (H6

ExNoRa) and deposit there which will be withdrawn by

poor

Why give THINGS? Your UNWANTED is poor's WANTED

Your WASTE is poor's WEALTH

By your POSSESSING you ENJOY.