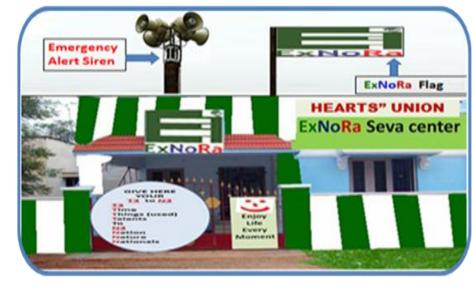

#### HEAD OF DIVISION - HUMAN RESPONSIBILITY

The Best place for setting up "ExNoRa Humanity Divinity Bank" is the premises of ExNoRa HEARTS UNION of ExNoRa SERVICE CENTER

# KNOW NOW EXNORa HEARTS UNION of EXNORA SERVICE CENTER

EXNORA HEARTS
UNION of EXNORA
SERVICE CENTER