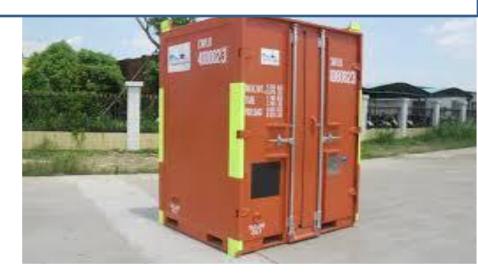

# World of containers . How many kinds ? Make your CHOICE for your H 6 ExNoRa Depot.

# Waste Materials can create not only buildings but beauty too

The size of the ready made or used  $2^{nd}$  hand container from 20' to 45' high cube container. The choice is dependent on the availability of place , space there , money that you can mobilise and most importantly the volume of used goods that you will get .