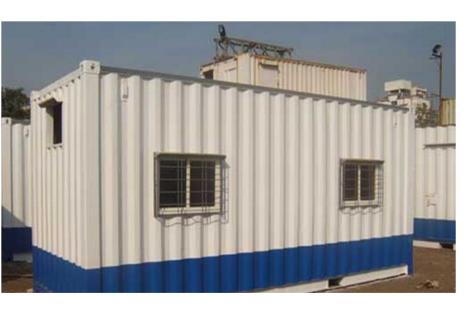

# UTILISE A USED & OLD SHIP / TRUCK CONTAINER

- → You don't need a lot of money.
- The basic characteristic of this project is its SIMPLICITY.
- → You are going to make some thing considered waste as quite useful.
- Therefore utilise a used & old ship / truck container for this project.

How to begin? "ExNoRa Humanity Divinity Bank" (H6 ExNoRa). What are the alternatives for "GOODS-CONTAINER" & place to KEEP the same

### The first two needs.

- 1. A new or old / used container &
- 2. space / place to keep the container

# The need number one, is the CONTAINER

You can ask the Container Manufacturing Organisation to donate a new of old CONTAINER