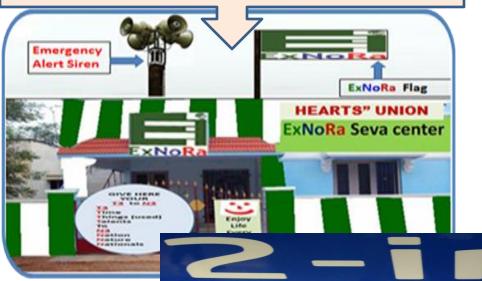

#### HEAD OF DIVISION - HUMAN RESPONSIBILITY

The Best place for setting up "ExNoRa Humanity Divinity Bank" is the premises of ExNoRa HEARTS UNION of ExNoRa SERVICE CENTER

# KNOW NOW EXNORa HEARTS UNION of EXNORA SERVICE CENTER

EXNORA HEARTS
UNION of EXNORA
SERVICE CENTER

#### "ExNoRa Humanity Divinity Bank" (H6 ExNoRa)

can be created by use of a new or old goods container & managed by

- RWA ExNoRas of streets / flat complexes
- **ExNoRa** Innovators Club of Neighbourhoods / Towns / Villages
- **ExNoRa** Innovators Club of Offices / Industries
- **ExNoRa** Innovators Club of Colleges / Schools
- ExNoRa Innovators Club of Places of Worship
- Parks ExNoRa
- In short the places where people live /visit / gather so that they can bring and easily deposit their used goods / things / gadgets