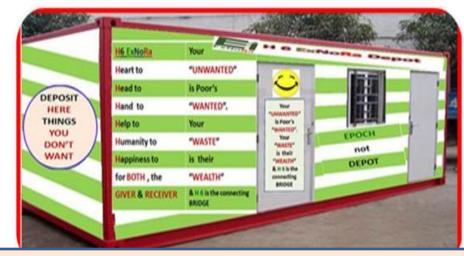

## **ExNoRa HUMANITY DIVINITY BANK**

1. ExNoRa HUMANITY DIVINITY BANK by

H6

**Heart to** 

**Head** to

**Hand** to

Help to

**Humanity to** 

**Happiness-**

for depositing Things (Used & Unused)

ExNoRa HEARTS' UNION

2. ExNoRa
HEARTS UNION

where all the service minded people will meet to give 3 "T"s which will not cost them anything.

## HUMAN RESPONSIBILITY

the next important activity

HUMANITY DIVINITY formula Heart to
Head to
Hand to
Help to
Humanity to
Happiness

"Do all the good you can,
By all the means you can,
In all the ways you can,
In all the places you can,
At all the times you can,
To all the people you can,
As long as ever you can."

#### HUMANITY DIVINITY

will operate through
"ExNoRa Humanity Divinity BANK"
(H6 ExNoRa)

with an activity of contributing one's used things / goods / commodities/ gadgets / articles

Heart to
Head to
Hand to
Help to
Humanity to
Happiness

Just take to ExNoRa Humanity Divinity Bank" (H6

ExNoRa) and deposit there which will be withdrawn by

poor

Why give THINGS? Your UNWANTED is poor's WANTED

Your WASTE is poor's WEALTH

By your POSSESSING you ENJOY.