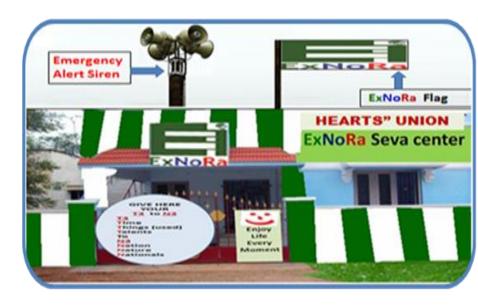

#### HEAD OF DIVISION - HUMAN RESPONSIBILITY

The Best place for setting up "ExNoRa Humanity Divinity Bank" is the premises of ExNoRa HEARTS UNION of ExNoRa SERVICE CENTER

# KNOW NOW EXNORa HEARTS UNION of EXNORA SERVICE CENTER

EXNORA HEARTS
UNION of EXNORA
SERVICE CENTER