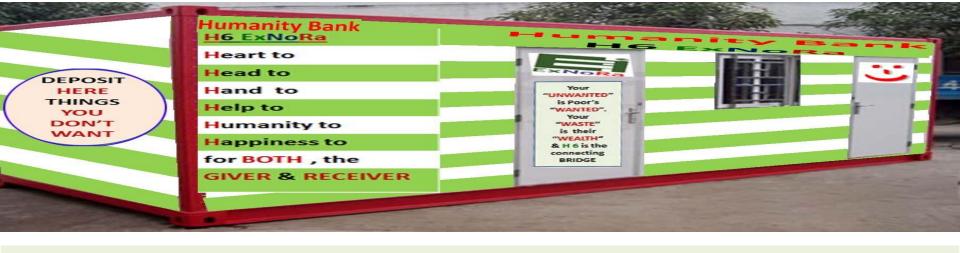

## **ExNoRa HUMANITY DIVINITY BANK**

1. ExNoRa HUMANITY DIVINITY BANK by

H6

**Heart to** 

**Head** to

**Hand** to

Help to

**Humanity to** 

**Happiness-**

for depositing Things (Used & Unused)

ExNoRa HEARTS' UNION

2. ExNoRa
HEARTS UNION

where all the service minded people will meet to give 3 "T"s which will not cost them anything.

#### HUMANITY DIVINITY

will operate through
"ExNoRa Humanity Divinity BANK"
(H6 ExNoRa)

with an activity of contributing one's used things / goods / commodities/ gadgets / articles

Heart to
Head to
Hand to
Help to
Humanity to
Happiness

Just take to ExNoRa Humanity Divinity Bank" (H6

ExNoRa) and deposit there which will be withdrawn by

poor

Why give THINGS? Your UNWANTED is poor's WANTED

Your WASTE is poor's WEALTH

By your POSSESSING you ENJOY.