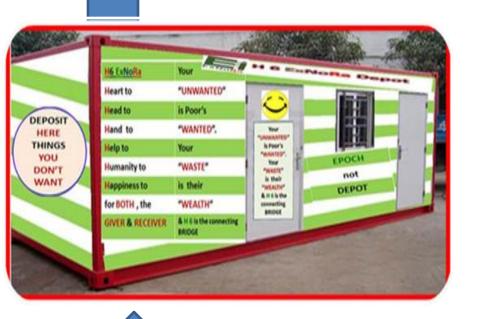

## What will be inside the "ExNoRa Humanity Divinity Bank" (H6 ExNoRa)?

**Previously used items Collection Boxes** 

#### 1. Things (Used & Unused)

- a. That you DON'T NEED anymore
- b. That is SURPLUS
- c. That you can be WITHOUT

- e. That one occupying SPACE in your home
- f. That one you want to REPLACE with a new one
- g. That one you want to buy & donate on an OCCASION
- h. That one can't be used due to REPAIR
- i. That one you DON'T LIKE
- j. That one that is absolute WASTE

Just take to ExNoRa Humanity Divinity Bank" (H6

ExNoRa) and deposit there which will be withdrawn by

poor

Why give THINGS? Your UNWANTED is poor's WANTED

Your WASTE is poor's WEALTH

By your POSSESSING you ENJOY.