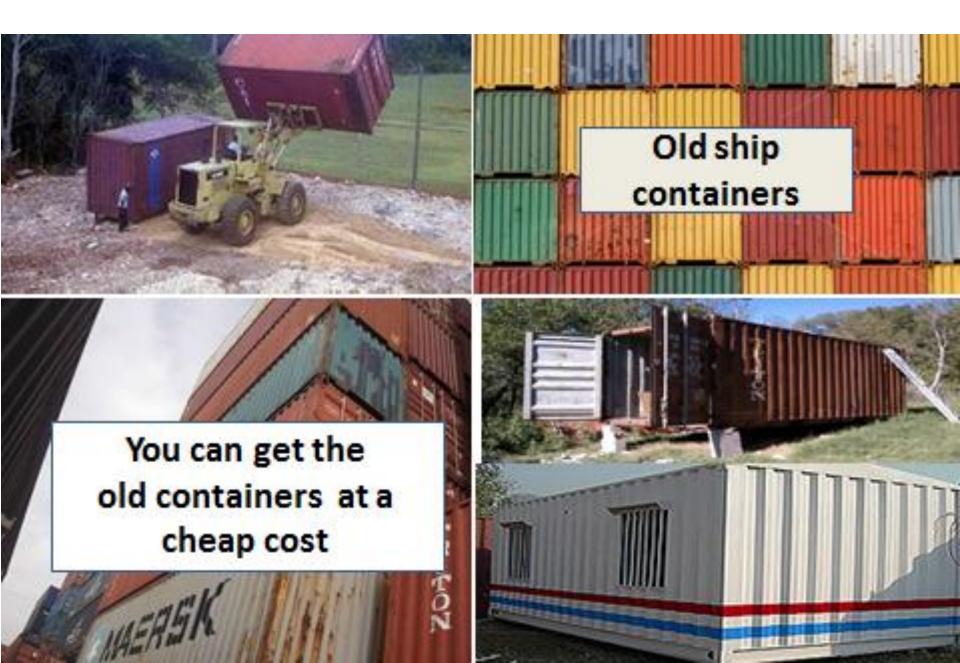

# UTILISE A USED & OLD SHIP / TRUCK CONTAINER

- → You don't need a lot of money.
- The basic characteristic of this project is its SIMPLICITY.
- → You are going to make some thing considered waste as quite useful.
- Therefore utilise a used & old ship / truck container for this project.

How to begin? "ExNoRa Humanity Divinity Bank" (H6 ExNoRa). What are the alternatives for "GOODS-CONTAINER" & place to KEEP the same

# The need number one, is the CONTAINER

You can ask the Container Manufacturing Organisation to donate a new of old CONTAINER

# You can ask the CONTAINER USER **ORGANISATION** to donate a new of old CONTAINER

You can a new or old container sponsored by a BUSINESS under their CSR

The respective INSTITUTION e.g. COLLEGE / SCHOOL / OFFICE/ INDUSTRY / PLACE OF WORSHIP can themselves sponsor a container

The RESIDENTS WELFARE ASSOICATION or Residents Collectively can themselves sponsor a container

The STAFF, EMPLOLYEES & WORKERS can collect money from and among themselves and buy the CONTAINER

# Waste Materials can create not only buildings but beauty too

The size of the ready made or used  $2^{nd}$  hand container from 20' to 45' high cube container. The choice is dependent on the availability of place , space there , money that you can mobilise and most importantly the volume of used goods that you will get .