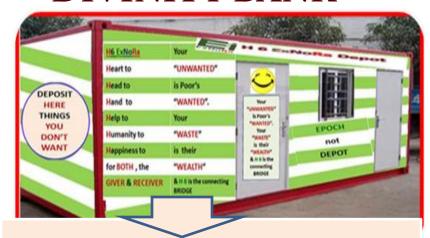

## **ExNoRa HUMANITY DIVINITY BANK**

1. ExNoRa HUMANITY DIVINITY BANK by

H6

**Heart to** 

**Head** to

**Hand** to

Help to

**Humanity to** 

**Happiness-**

for depositing Things (Used & Unused)

ExNoRa HEARTS' UNION

2. ExNoRa
HEARTS UNION

where all the service minded people will meet to give 3 "T"s which will not cost them anything.

## HUMAN RESPONSIBILITY

the next important activity

HUMANITY DIVINITY formula Heart to
Head to
Hand to
Help to
Humanity to
Happiness

"Do all the good you can,
By all the means you can,
In all the ways you can,
In all the places you can,
At all the times you can,
To all the people you can,
As long as ever you can."

#### HUMANITY DIVINITY

will operate through
"ExNoRa Humanity Divinity BANK"
(H6 ExNoRa)

with an activity of contributing one's used things / goods / commodities/ gadgets / articles

Heart to
Head to
Hand to
Help to
Humanity to
Happiness

Just take to ExNoRa Humanity Divinity Bank" (H6

ExNoRa) and deposit there which will be withdrawn by

poor

Why give THINGS? Your UNWANTED is poor's WANTED

Your WASTE is poor's WEALTH

By your POSSESSING you ENJOY.