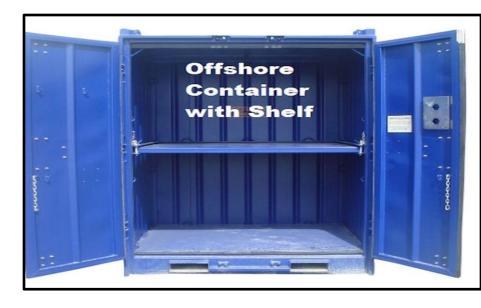

# UTILISE A USED & OLD SHIP / TRUCK CONTAINER

- → You don't need a lot of money.
- The basic characteristic of this project is its SIMPLICITY.
- → You are going to make some thing considered waste as quite useful.
- Therefore utilise a used & old ship / truck container for this project.

How to begin? "ExNoRa Humanity Divinity Bank" (H6 ExNoRa). What are the alternatives for "GOODS-CONTAINER" & place to KEEP the same

### The first two needs.

- 1. A new or old / used container &
- 2. space / place to keep the container

# The need number one, is the CONTAINER

You can ask the Container Manufacturing Organisation to donate a new of old CONTAINER

#### "ExNoRa Humanity Divinity Bank" (H6 ExNoRa)

a ROOM

a SHED

a BUNK

"ExNoRa Humanity Divinity Bank" (H6 ExNoRa) STRUCTURE itself created from & out of waste materials, true to the ExNoRa belief "WASTE IS NOT WASTE, UNTIL IT IS WASTED". You don't need money but only "WILL". Doing this project itself will be a service to Mother Earth & Environment and of course a great learning experience indeed