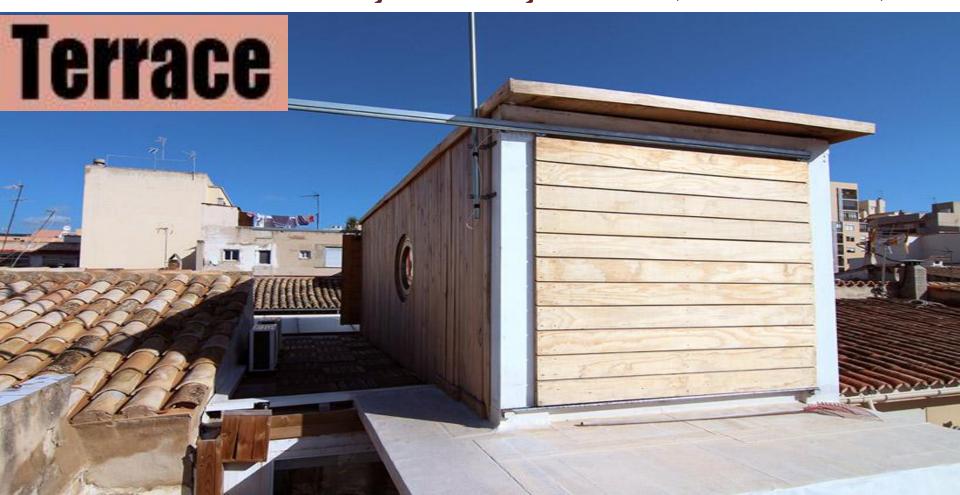

**Jains Jain Temples** 

Where to have your "ExNoRa Humanity Divinity Bank" (H6 ExNoRa)? Good news. Your institution's Terrace can easily accommodate, Lighter Containers to house your

"ExNoRa Humanity Divinity Bank" (H6 ExNoRa)"