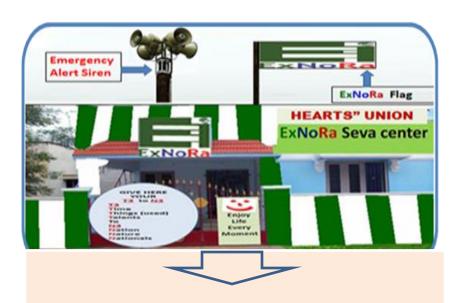

#### HEAD OF DIVISION - HUMAN RESPONSIBILITY

The Best place for setting up "ExNoRa Humanity Divinity Bank" is the premises of ExNoRa HEARTS UNION of ExNoRa SERVICE CENTER

# KNOW NOW EXNORa HEARTS UNION of EXNORA SERVICE CENTER

EXNORA HEARTS
UNION of EXNORA
SERVICE CENTER