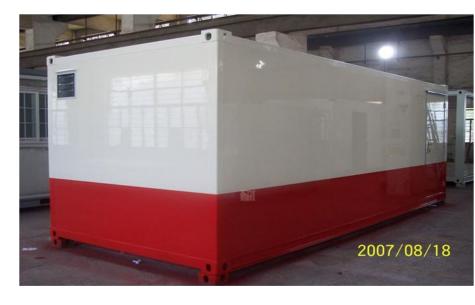

# UTILISE A USED & OLD SHIP / TRUCK CONTAINER

- → You don't need a lot of money.
- The basic characteristic of this project is its SIMPLICITY.
- → You are going to make some thing considered waste as quite useful.
- Therefore utilise a used & old ship / truck container for this project.

How to begin? "ExNoRa Humanity Divinity Bank" (H6 ExNoRa). What are the alternatives for "GOODS-CONTAINER" & place to KEEP the same

### The first two needs.

- 1. A new or old / used container &
- 2. space / place to keep the container

# The need number one, is the CONTAINER

You can ask the Container Manufacturing Organisation to donate a new of old CONTAINER