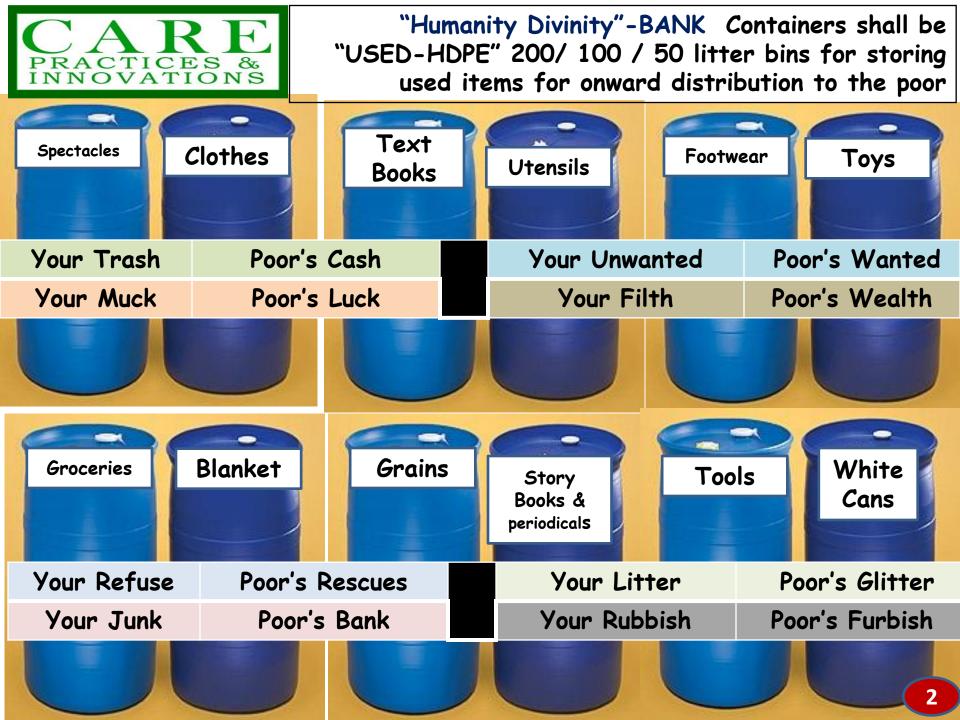

#### The 1st STEP

Setup a
Mini Humanity
Divinity Bank
in your house

for collection & deposit of used items for transfer to Community Humanity Divinity Bank

Your Trash

Poor's Cash Your Unwanted

Your Nuck

Your Filth

Poor's Wealth

Your Refuse

Poor's Rescues

Your Junk

Poor's Bank Your Litter

Poor's Glitter

Your Rubbish

Poor's Furbish