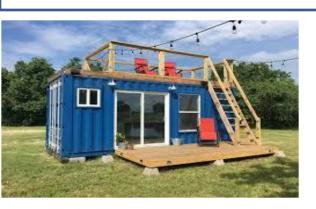

# World of containers . How many kinds ? Make your CHOICE for your H 6 ExNoRa Depot.

# Waste Materials can create not only buildings but beauty too

The size of the ready made or used  $2^{nd}$  hand container from 20' to 45' high cube container. The choice is dependent on the availability of place , space there , money that you can mobilise and most importantly the volume of used goods that you will get .

### MULTI-FUNCTIONAL CONTAINERS & Two storey Where you can have the Humanity Serving office?