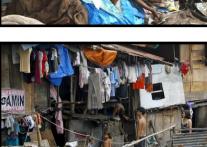

#### The 1st STEP

Setup a
Mini Humanity
Divinity Bank
in your house

for collection & deposit of used items for transfer to Community Humanity Divinity Bank

Your Trash

Poor's Cash Your Unwanted

Your Nuck

Your Filth

Poor's Wealth

Your Refuse

Poor's Rescues

Your Junk

Poor's Bank Your Litter

Poor's Glitter

Your Rubbish

Poor's Furbish

Just take to ExNoRa Humanity Divinity Bank" (H6

ExNoRa) and deposit there which will be withdrawn by

poor

Why give THINGS? Your UNWANTED is poor's WANTED

Your WASTE is poor's WEALTH

By your POSSESSING you ENJOY.

By GIVING both ENJOY.

You reduce WASTE

You LESSEN the burden of Waste Managers

You cut POLLUTION

You protect ENVIRONMENT

You help CONSERVATION

You bring PEACE & HARMONY in the society

Most Importantly you end clutter around you i.e. cover or fill (something) with an untidy collection of things. Clutter

around you leads to MIND CLUTTER. By giving unwanted

things, you avoid both clutters.

You follow ExNoRas' BASIC LIFE PHILOSOPHY "Enjoy Life Every Moment"