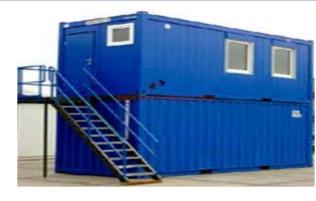

# World of containers . How many kinds ? Make your CHOICE for your H 6 ExNoRa Depot.

# Waste Materials can create not only buildings but beauty too

The size of the ready made or used  $2^{nd}$  hand container from 20' to 45' high cube container. The choice is dependent on the availability of place , space there , money that you can mobilise and most importantly the volume of used goods that you will get .

### MULTI-FUNCTIONAL CONTAINERS & Two storey Where you can have the Humanity Serving office?