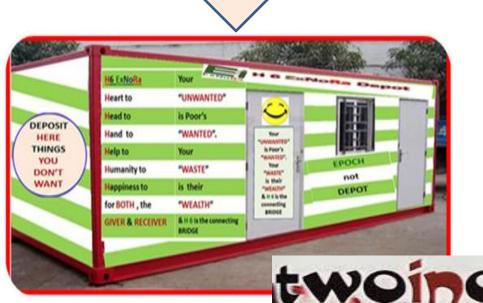

## What will be inside the "ExNoRa Humanity Divinity Bank" (H6 ExNoRa)?

**Previously used items Collection Boxes** 

#### 1. Things (Used & Unused)

- a. That you DON'T NEED anymore
- b. That is SURPLUS
- c. That you can be WITHOUT

- e. That one occupying SPACE in your home
- f. That one you want to REPLACE with a new one
- g. That one you want to buy & donate on an OCCASION
- h. That one can't be used due to REPAIR
- i. That one you DON'T LIKE
- j. That one that is absolute WASTE

Just take to ExNoRa Humanity Divinity Bank" (H6

ExNoRa) and deposit there which will be withdrawn by

poor

Why give THINGS? Your UNWANTED is poor's WANTED

Your WASTE is poor's WEALTH

By your POSSESSING you ENJOY.