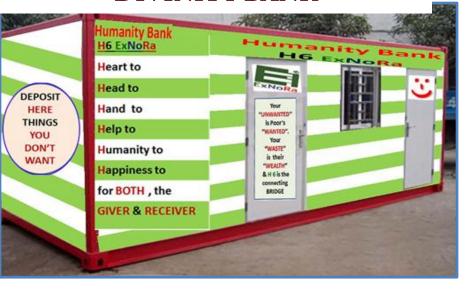

## What will be inside the "ExNoRa Humanity Divinity Bank" (H6 ExNoRa)?

**Previously used items Collection Boxes** 

#### 1. Things (Used & Unused)

- a. That you DON'T NEED anymore
- b. That is SURPLUS
- c. That you can be WITHOUT

- e. That one occupying SPACE in your home
- f. That one you want to REPLACE with a new one
- g. That one you want to buy & donate on an OCCASION
- h. That one can't be used due to REPAIR
- i. That one you DON'T LIKE
- j. That one that is absolute WASTE

Just take to ExNoRa Humanity Divinity Bank" (H6

ExNoRa) and deposit there which will be withdrawn by

poor

Why give THINGS? Your UNWANTED is poor's WANTED

Your WASTE is poor's WEALTH

By your POSSESSING you ENJOY.

### "ExNoRa Humanity Divinity Bank" (H6 ExNoRa)

ExNoRa Humanity Divinity Bank "H6 ExNoRa Give Things New & Used

Begin your ExNoRa Innovators Club with this 'Environment cum Humanity Service'

Just buy (or get it donated) any used or a not being used, old GOODS CONTAINER. The donor's name can find a place on the "Humanity Divinity Bank

- Buy (or get it donated) as many as you need (at least 20 ) used 2<sup>nd</sup> hand HDPE bins
- Paste stickers on HDPE bins the names of categories of used goods that shall be deposited
- Tell everyone to bring & deposit things not being used in their home but occupying space.
- Once in a Month, go to a slum as a team and distribute these to the needy & share their joy