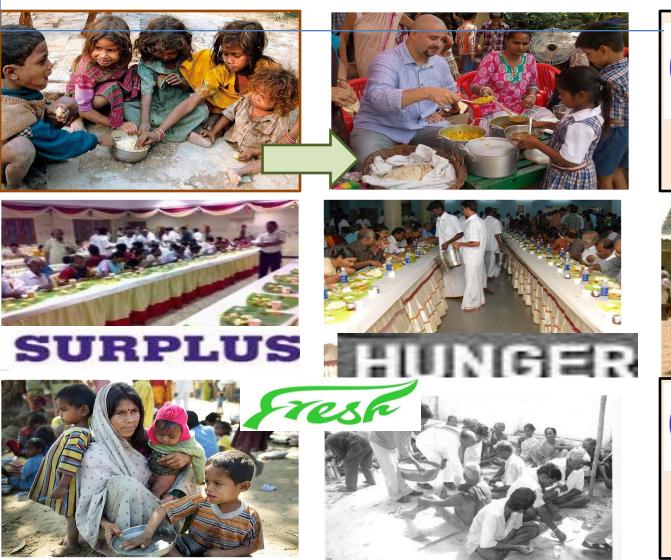

# MEAL HEAL through FOOD BRIDGE

### ZERO POVERTY is made EASY

# We have Poverty

What is missing has been a connecting surplus with empty stomachs . Hence Food Bridge

We have affluence & people who never miss a meal

### MEAL HEAL through FOOD BRIDGE

### EXNORa FOOD BRIDGE

Getting excess cooked food from Hostels, Hotels, Marriage Halls (by the COOKING CONTARCTOR) and Residential Colonies / Flat Complexes Collectively by Residents Flat Welfare Associations serving the excess food to poor under the name (making use of the registered name) ExNoRa FOOD BRIDGE is permitted. They can do this service with the local ExNoRa Chapter or without, independently. It is enough and is a MUST for them to ACKNOWLEDGE in their Service with these wordings

"We are happy to serve HUMANITY making use of the UNIQUE and SUCCESSFUL CONCEPT and PRACTICE of ExNoRa FOOD BRIDGE"

NOTE \*The risks and responsibilities any related to this activity solely lie with the IMPLEMENTER.

ISSUE / PROBLEM

SOLUTION / ANSWER

ACTIVITY / TAGLINE

MEAL

HEAL

NAME

**FOOD** 

**ExNoRa** 

ORGANISATION

**SURPLUS** 

COMMUNITY
N KITCHEN
ExNoRa