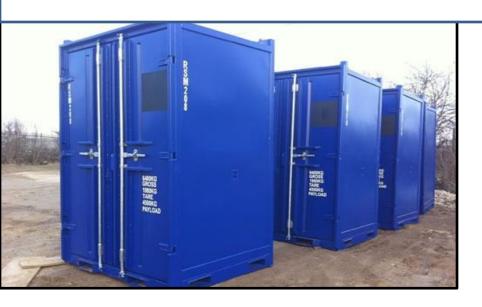

# World of containers . How many kinds ? Make your CHOICE for your H 6 ExNoRa Depot.

# Waste Materials can create not only buildings but beauty too

The size of the ready made or used  $2^{nd}$  hand container from 20' to 45' high cube container. The choice is dependent on the availability of place , space there , money that you can mobilise and most importantly the volume of used goods that you will get .