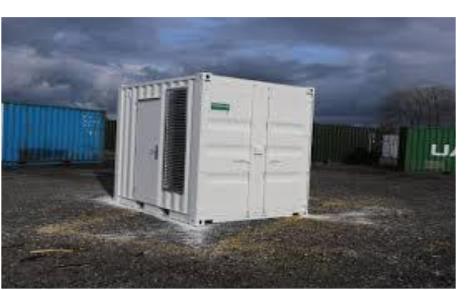

# World of containers . How many kinds ? Make your CHOICE for your H 6 ExNoRa Depot.

# Waste Materials can create not only buildings but beauty too

The size of the ready made or used  $2^{nd}$  hand container from 20' to 45' high cube container. The choice is dependent on the availability of place , space there , money that you can mobilise and most importantly the volume of used goods that you will get .