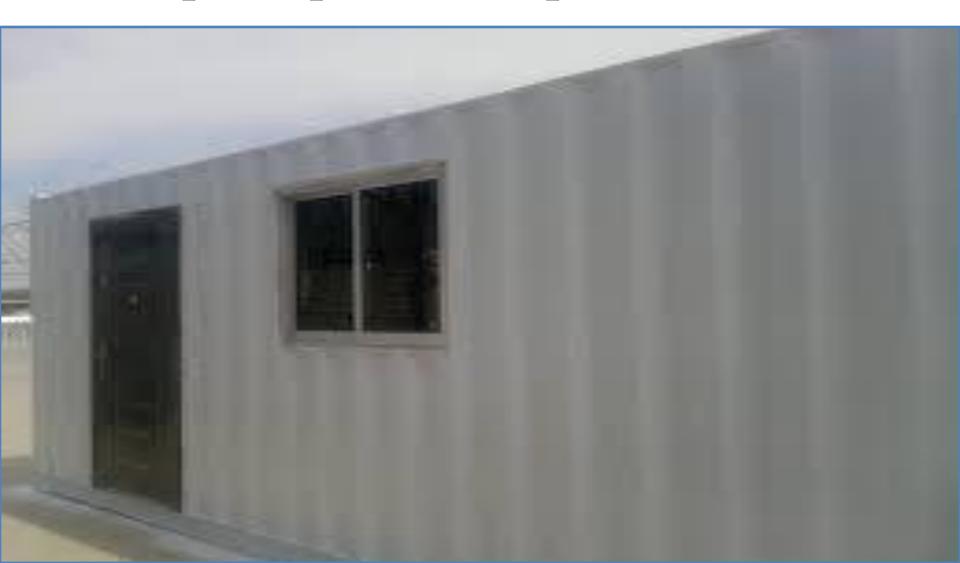

# UTILISE A USED & OLD SHIP / TRUCK CONTAINER

- → You don't need a lot of money.
- The basic characteristic of this project is its SIMPLICITY.
- → You are going to make some thing considered waste as quite useful.
- Therefore utilise a used & old ship / truck container for this project.

### The first two needs.

- 1. A new or old / used container &
- 2. space / place to keep the container

# The need number one, is the CONTAINER

You can ask the Container Manufacturing Organisation to donate a new of old CONTAINER

#### "ExNoRa Humanity Divinity Bank" (H6 ExNoRa)

a ROOM

a SHED

a BUNK

"ExNoRa Humanity Divinity Bank" (H6 ExNoRa) STRUCTURE itself created from & out of waste materials, true to the ExNoRa belief "WASTE IS NOT WASTE, UNTIL IT IS WASTED". You don't need money but only "WILL". Doing this project itself will be a service to Mother Earth & Environment and of course a great learning experience indeed