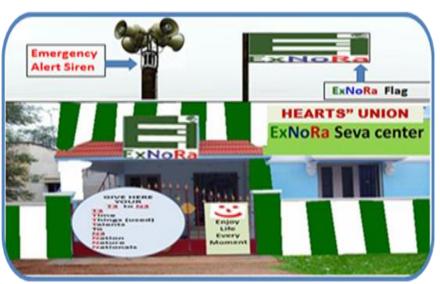

#### HEAD OF DIVISION - HUMAN RESPONSIBILITY

The Best place for setting up "ExNoRa Humanity Divinity Bank" is the premises of ExNoRa HEARTS UNION of ExNoRa SERVICE CENTER

# KNOW NOW EXNORa HEARTS UNION of EXNORA SERVICE CENTER

EXNORA HEARTS
UNION of EXNORA
SERVICE CENTER