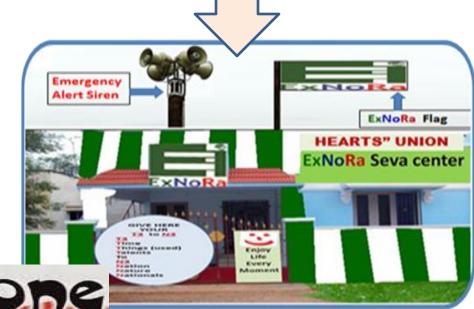

# LOCATION of "ExNoRa **Humanity Divinity** Bank" (H6 ExNoRa)

#### HEAD OF DIVISION - HUMAN RESPONSIBILITY

The Best place for setting up "ExNoRa Humanity Divinity Bank" is the premises of ExNoRa HEARTS UNION of ExNoRa SERVICE CENTER

# KNOW NOW EXNORa HEARTS UNION of EXNORA SERVICE CENTER

EXNORA HEARTS
UNION of EXNORA
SERVICE CENTER