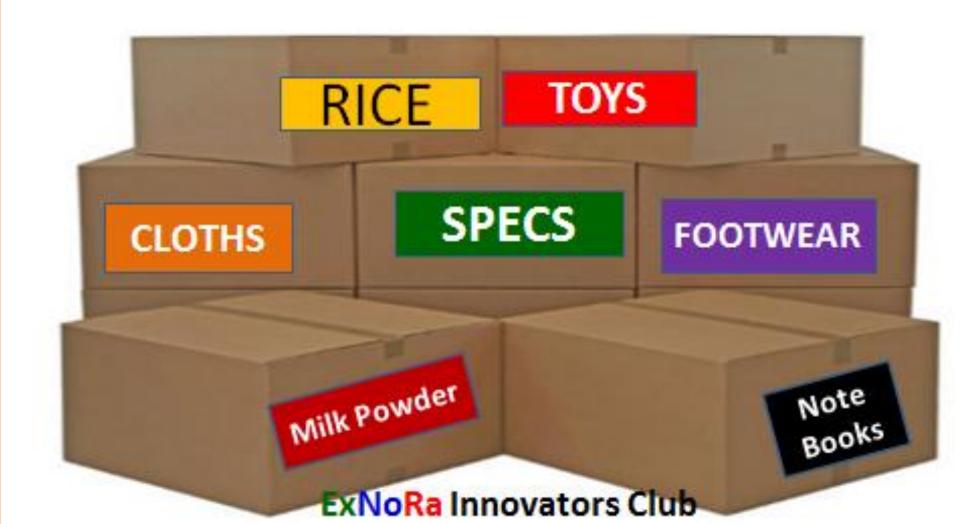

#### 1. Things (Used & Unused)

- a. That you DON'T NEED anymore
- b. That is SURPLUS
- c. That you can be WITHOUT

- e. That one occupying SPACE in your home
- f. That one you want to REPLACE with a new one
- g. That one you want to buy & donate on an OCCASION
- h. That one can't be used due to REPAIR
- i. That one you DON'T LIKE
- j. That one that is absolute WASTE

Just take to ExNoRa Humanity Divinity Bank" (H6

ExNoRa) and deposit there which will be withdrawn by

poor

Why give THINGS? Your UNWANTED is poor's WANTED

Your WASTE is poor's WEALTH

By your POSSESSING you ENJOY.