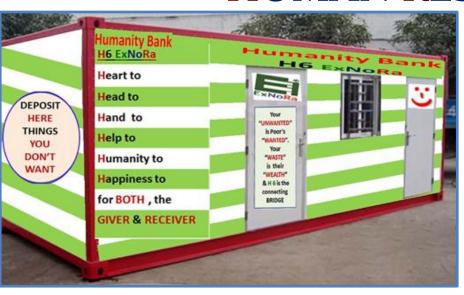

## What will be inside the "ExNoRa Humanity Divinity Bank" (H6 ExNoRa)?

**Previously used items Collection Boxes** 

#### 1. Things (Used & Unused)

- a. That you DON'T NEED anymore
- b. That is SURPLUS
- c. That you can be WITHOUT

- e. That one occupying SPACE in your home
- f. That one you want to REPLACE with a new one
- g. That one you want to buy & donate on an OCCASION
- h. That one can't be used due to REPAIR
- i. That one you DON'T LIKE
- j. That one that is absolute WASTE

Just take to ExNoRa Humanity Divinity Bank" (H6

ExNoRa) and deposit there which will be withdrawn by

poor

Why give THINGS? Your UNWANTED is poor's WANTED

Your WASTE is poor's WEALTH

By your POSSESSING you ENJOY.

### "ExNoRa Humanity Divinity Bank" (H6 ExNoRa)

ExNoRa Humanity Divinity Bank "H6 ExNoRa Give Things New & Used

Begin your ExNoRa Innovators Club with this 'Environment cum Humanity Service'

Just buy (or get it donated) any used or a not being used, old GOODS CONTAINER. The donor's name can find a place on the "Humanity Divinity Bank

Buy (or get it donated) as many as you need (at least 20 ) used 2<sup>nd</sup> hand HDPE bins

Paste stickers on HDPE bins the names of categories of used goods that shall be deposited

Tell everyone to bring & deposit things not being used in their home but occupying space.

Once in a Month, go to a slum as a team and distribute these to the needy & share their joy