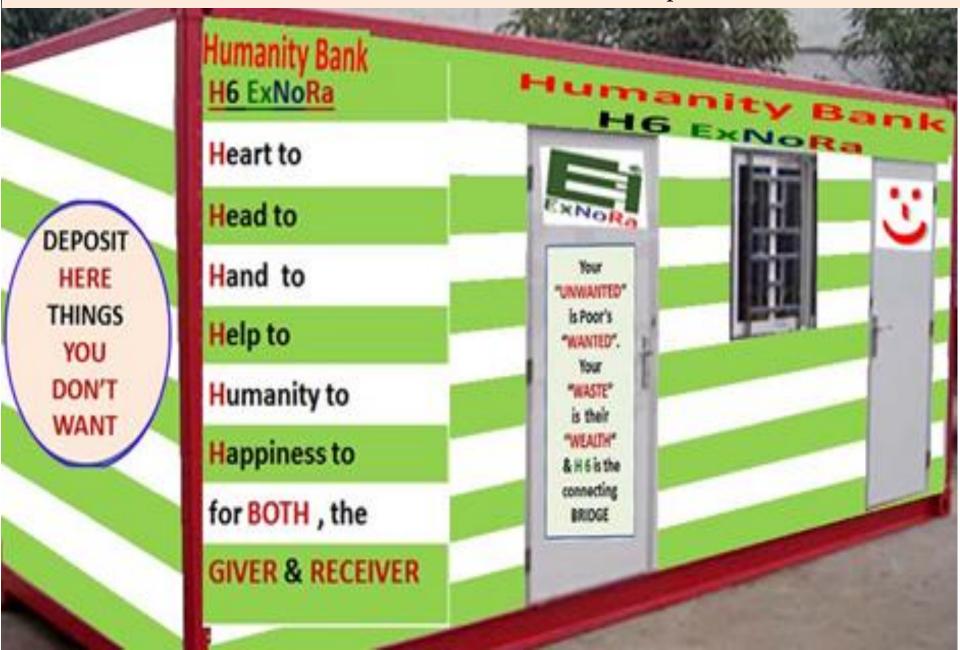

## What will be inside the "ExNoRa Humanity Divinity Bank" (H6 ExNoRa)?

**Previously used items Collection Boxes** 

### "ExNoRa Humanity Divinity Bank" (H6 ExNoRa)

ExNoRa Humanity Divinity Bank "H6 ExNoRa Give Things New & Used

Begin your ExNoRa Innovators Club with this 'Environment cum Humanity Service'

Just buy (or get it donated) any used or a not being used, old GOODS CONTAINER. The donor's name can find a place on the "Humanity Divinity Bank

#### "ExNoRa Humanity Divinity Bank" (H6 ExNoRa)

a ROOM

a SHED

a BUNK

"ExNoRa Humanity Divinity Bank" (H6 ExNoRa) STRUCTURE itself created from & out of waste materials, true to the ExNoRa belief "WASTE IS NOT WASTE, UNTIL IT IS WASTED". You don't need money but only "WILL". Doing this project itself will be a service to Mother Earth & Environment and of course a great learning experience indeed