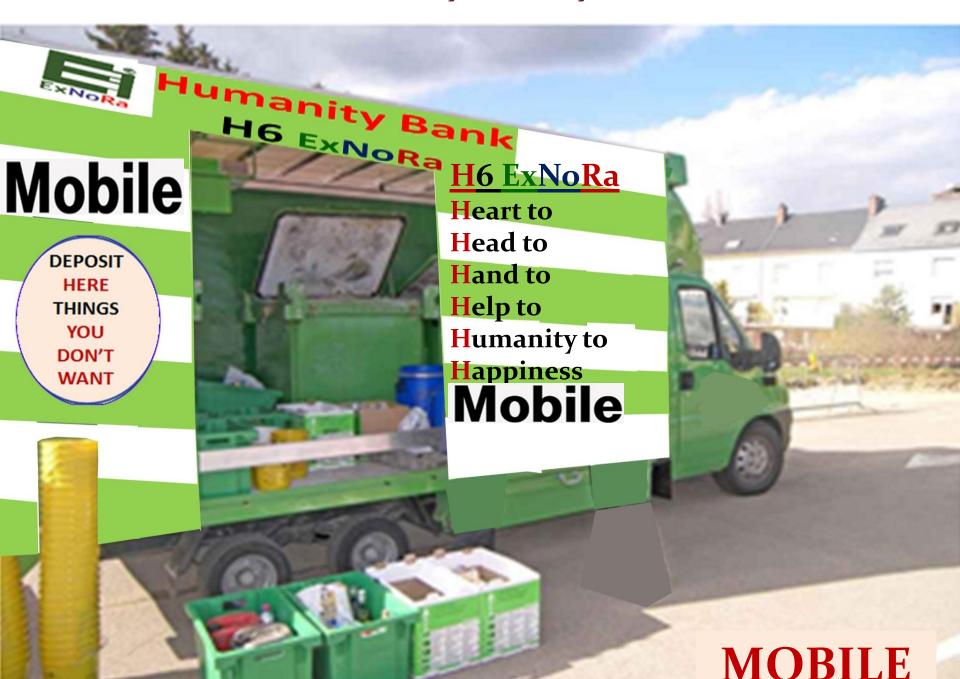

## **ExNoRa HUMANITY DIVINITY BANK**

1. ExNoRa HUMANITY DIVINITY BANK by

H6

**Heart to** 

**Head** to

**Hand** to

Help to

**Humanity to** 

**Happiness-**

for depositing Things (Used & Unused)

ExNoRa HEARTS' UNION

2. ExNoRa
HEARTS UNION

where all the service minded people will meet to give 3 "T"s which will not cost them anything.

## HUMAN RESPONSIBILITY

the next important activity

HUMANITY DIVINITY formula Heart to
Head to
Hand to
Help to
Humanity to
Happiness

"Do all the good you can,
By all the means you can,
In all the ways you can,
In all the places you can,
At all the times you can,
To all the people you can,
As long as ever you can."

#### HUMANITY DIVINITY

will operate through
"ExNoRa Humanity Divinity BANK"
(H6 ExNoRa)

with an activity of contributing one's used things / goods / commodities/ gadgets / articles

Heart to
Head to
Hand to
Help to
Humanity to
Happiness