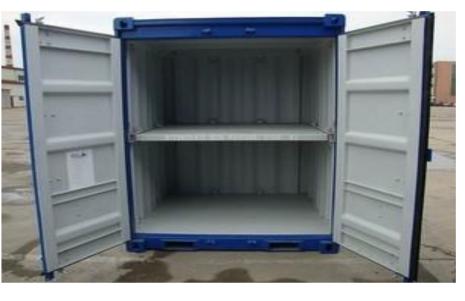

# UTILISE A USED & OLD SHIP / TRUCK CONTAINER

- → You don't need a lot of money.
- The basic characteristic of this project is its SIMPLICITY.
- → You are going to make some thing considered waste as quite useful.
- Therefore utilise a used & old ship / truck container for this project.

How to begin? "ExNoRa Humanity Divinity Bank" (H6 ExNoRa). What are the alternatives for "GOODS-CONTAINER" & place to KEEP the same

### The first two needs.

- 1. A new or old / used container &
- 2. space / place to keep the container

# The need number one, is the CONTAINER

You can ask the Container Manufacturing Organisation to donate a new of old CONTAINER

#### "ExNoRa Humanity Divinity Bank" (H6 ExNoRa)

a ROOM

a SHED

a BUNK

"ExNoRa Humanity Divinity Bank" (H6 ExNoRa) STRUCTURE itself created from & out of waste materials, true to the ExNoRa belief "WASTE IS NOT WASTE, UNTIL IT IS WASTED". You don't need money but only "WILL". Doing this project itself will be a service to Mother Earth & Environment and of course a great learning experience indeed