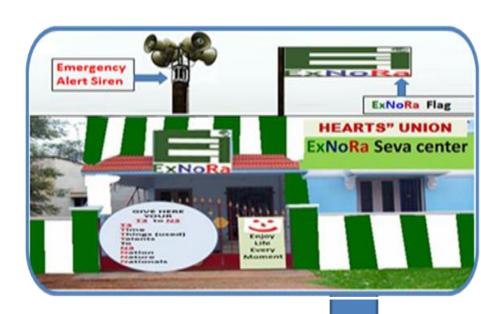

# LOCATION of "ExNoRa **Humanity Divinity** Bank" (H6 ExNoRa)

#### HEAD OF DIVISION - HUMAN RESPONSIBILITY

The Best place for setting up "ExNoRa Humanity Divinity Bank" is the premises of ExNoRa HEARTS UNION of ExNoRa SERVICE CENTER

# KNOW NOW EXNORa HEARTS UNION of EXNORA SERVICE CENTER

EXNORA HEARTS
UNION of EXNORA
SERVICE CENTER