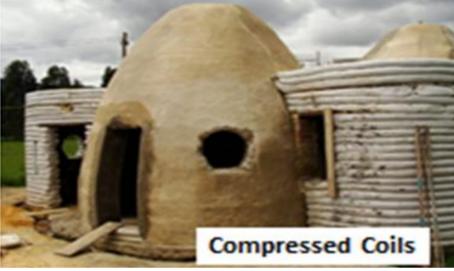

#### "ExNoRa Humanity Divinity Bank" (H6 ExNoRa)

a ROOM

a SHED

a BUNK

"ExNoRa Humanity Divinity Bank" (H6 ExNoRa) STRUCTURE itself created from & out of waste materials, true to the ExNoRa belief "WASTE IS NOT WASTE, UNTIL IT IS WASTED". You don't need money but only "WILL". Doing this project itself will be a service to Mother Earth & Environment and of course a great learning experience indeed

Use your imagination and make "ExNoRa Humanity Divinity Bank" (H6 ExNoRa) container out of 100% waste materials. ExNoRa's slogan is "Waste is not Waste until it is wasted"

Straw Bale House Under Construction