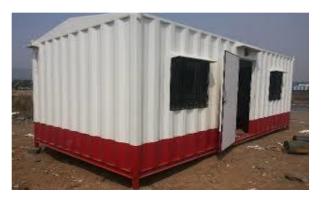

# UTILISE A USED & OLD SHIP / TRUCK CONTAINER

- → You don't need a lot of money.
- The basic characteristic of this project is its SIMPLICITY.
- → You are going to make some thing considered waste as quite useful.
- Therefore utilise a used & old ship / truck container for this project.

How to begin? "ExNoRa Humanity Divinity Bank" (H6 ExNoRa). What are the alternatives for "GOODS-CONTAINER" & place to KEEP the same

### The first two needs.

- 1. A new or old / used container &
- 2. space / place to keep the container

# The need number one, is the CONTAINER

You can ask the Container Manufacturing Organisation to donate a new of old CONTAINER