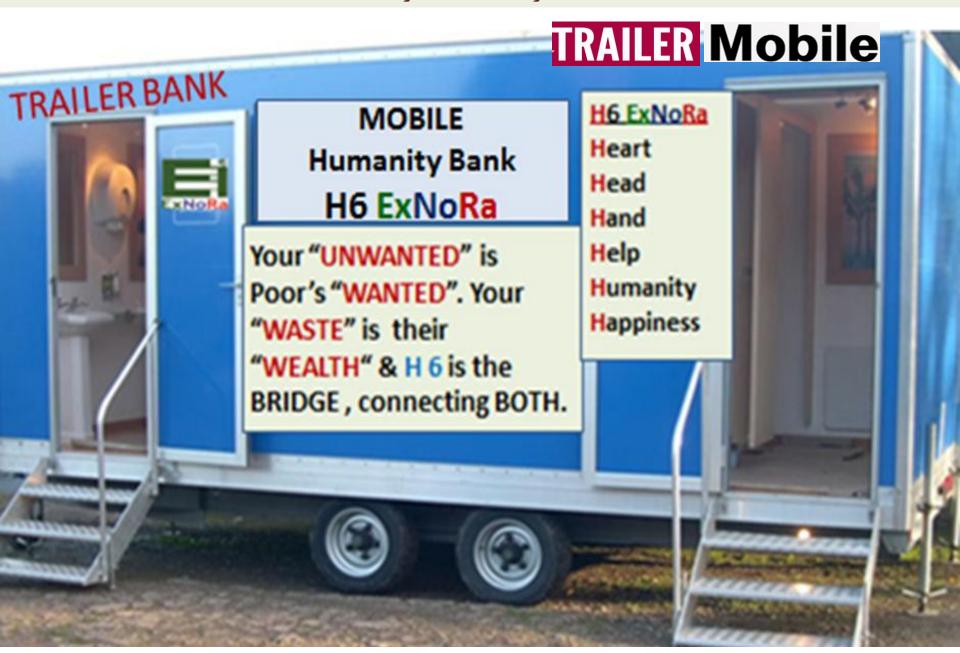

Just take to ExNoRa Humanity Divinity Bank" (H6

ExNoRa) and deposit there which will be withdrawn by

poor

Why give THINGS? Your UNWANTED is poor's WANTED

Your WASTE is poor's WEALTH

By your POSSESSING you ENJOY.

By GIVING both ENJOY.

You reduce WASTE

You LESSEN the burden of Waste Managers

You cut POLLUTION

You protect ENVIRONMENT

You help CONSERVATION

You bring PEACE & HARMONY in the society

Most Importantly you end clutter around you i.e. cover or fill (something) with an untidy collection of things. Clutter