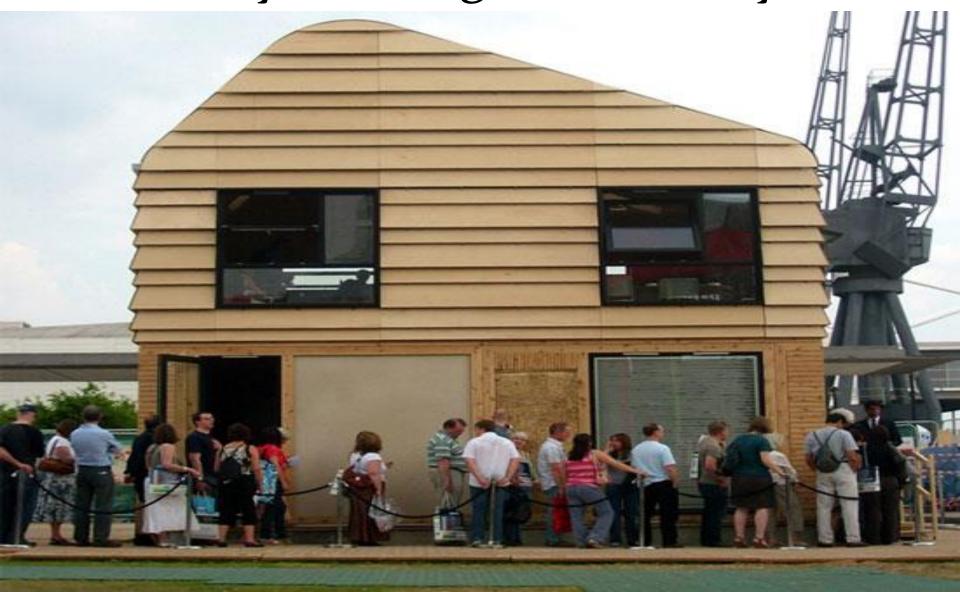

#### "ExNoRa Humanity Divinity Bank" (H6 ExNoRa)

a ROOM

a SHED

a BUNK

"ExNoRa Humanity Divinity Bank" (H6 ExNoRa) STRUCTURE itself created from & out of waste materials, true to the ExNoRa belief "WASTE IS NOT WASTE, UNTIL IT IS WASTED". You don't need money but only "WILL". Doing this project itself will be a service to Mother Earth & Environment and of course a great learning experience indeed

Use your imagination and make "ExNoRa Humanity Divinity Bank" (H6 ExNoRa) container out of 100% waste materials. ExNoRa's slogan is "Waste is not Waste until it is wasted"

Straw Bale House Under Construction